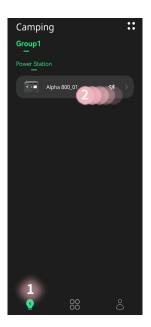

## **Rename or Delete The Device**

**1** Select Devices Page

Left

- **2** Swipe From Right to
- **1**Rename
  - **2** Delete The Device