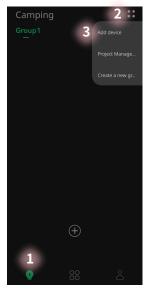

## **STEP 3 Change Project Name**

- ①Select Devices Page
- **2Click**
- **3**Select Project Management

1) Swipe From Right to Left

**1**Click the icon

Scanning Device List

1 Click Change Project Name 2 Confirm

## **STEP 4 Search and Add Device**

Turn on the ALPHA800 device, and make sure the device is within 10 meters of the phone, while the phone's Bluetooth is turned on.

- ①Select Devices Page
- **2Click**
- **3**Select Add Device