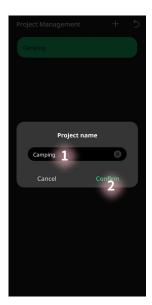

## **STEP 3 Change Project Name**

- ①Select Devices Page
- **2Click**
- **3**Select Project Management

1) Swipe From Right to Left

**1**Click the icon

Scanning Device List

1 Click Change Project Name 2 Confirm