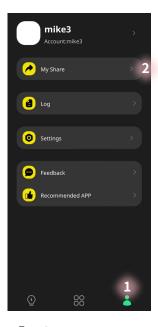

### Share The Device With Others

- **1**Select My Page
- **2**Click My Share

- 1)Click+
- ②Enter someone else's account and set permissions