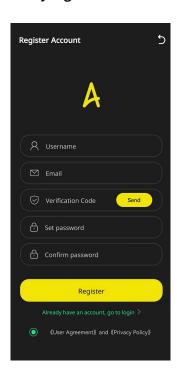

# **STEP 2 Register Account**

Open the APP on your phone, you can select language①,register account②,retrieve password③. New users please register through②old users can directly login with account and password.