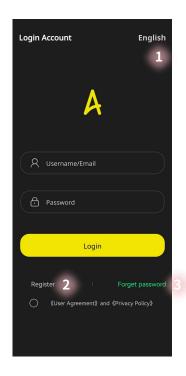

# **STEP 2 Register Account**

Open the APP on your phone, you can select language①,register account②,retrieve password③. New users please register through②old users can directly login with account and password.