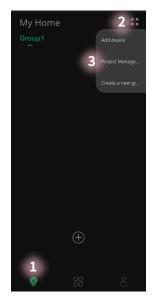

## **STEP 3 Change Project Name**

- ①Select Devices Page
- **2Click**
- **3**Select Project Management

1) Swipe From Right to Left

**1**Click the icon

Scanning Device List

1 Click Change Project Name 2 Confirm