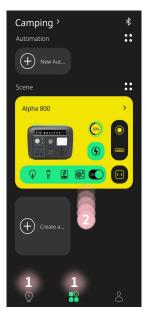

meters of the phone, while the phone's Bluetooth is turned on.



- ①Select Devices Page
- **2Click**
- **3**Select Add Device



- **1** Auto Search Device
- MESH.P1 CPB5265第12A9 1
- **1** Select The Device to Add
- <sup>2</sup>Add



- **1** Change Device Name
- 2 Confirm

<sup>\*</sup>If the device is not found, press and hold the ALPHA800 power button for over 7 seconds to automatically restore the device to factory settings.

## STEP 5 APP Control ALPHA800

#### Method 1



- ①选择设备界面
- ②进入详细页面

## **Others**

## **Rename or Delete The Device**





**1** Select Devices Page

Left

- **2** Swipe From Right to
- **1**Rename
  - **2** Delete The Device

## **Change APP Language**





- **1**Select My Page
- **2Click Settings**
- **1** Select Language

## Wake Up The Device's Bluetooth



- **1** Select The Pevice **Page or Scene Page 2** Swipe From Right to Left
- Camping Group1 Alpha 800 Bluetooth scanning.

Wake Up The Device's Bluetooth

### Share The Device With Others



- **1**Select My Page
- **2**Click My Share



- 1)Click+
- ②Enter someone else's account and set permissions