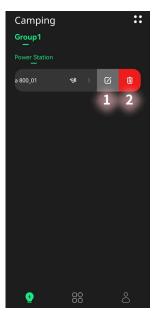

## **Rename or Delete The Device**

**1** Select Devices Page

Left

- **2** Swipe From Right to
- **1**Rename
  - **2** Delete The Device