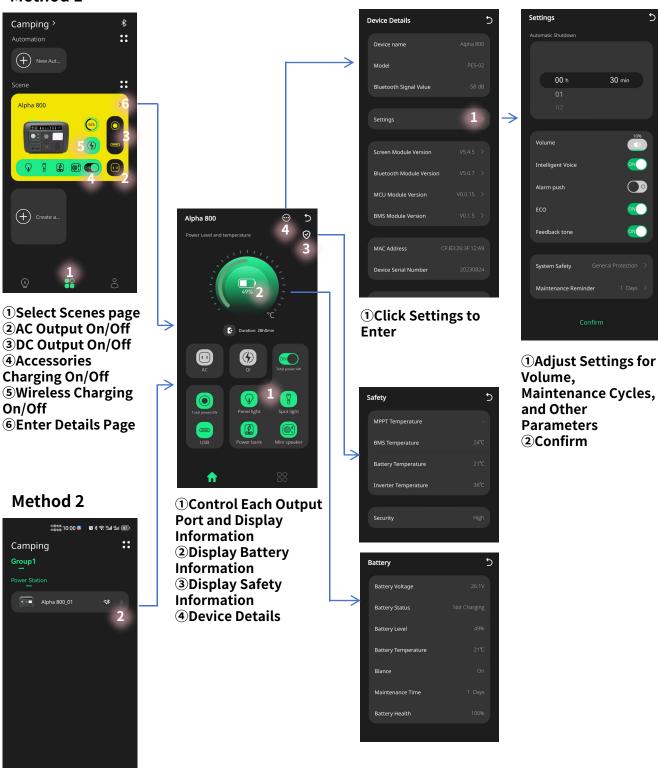

3 Change Project Name**



- ①Select Devices Page
- **2Click**
- **3**Select Project Management



1) Swipe From Right to Left



**1**Click the icon

Scanning Device List



1 Click Change Project Name 2 Confirm

## **STEP 4 Search and Add Device**

Turn on the ALPHA800 device, and make sure the device is within 10 meters of the phone, while the phone's Bluetooth is turned on.



- ①Select Devices Page
- **2Click**
- **3**Select Add Device



- **1** Auto Search Device
- MESH.P1 CPB5265第12A9 1
- **1** Select The Device to Add
- <sup>2</sup>Add



- **1** Change Device Name
- 2 Confirm

<sup>\*</sup>If the device is not found, press and hold the ALPHA800 power button for over 7 seconds to automatically restore the device to factory settings.

## STEP 5 APP Control ALPHA800

#### Method 1



- ①选择设备界面
- ②进入详细页面

## **Others**

## **Rename or Delete The Device**





**1** Select Devices Page

Left

- **2** Swipe From Right to
- **1**Rename
  - **2** Delete The Device

## **Change APP Language**





- **1**Select My Page
- **2Click Settings**
- **1** Select Language

## Wake Up The Device's Bluetooth



- **1** Select The Pevice **Page or Scene Page 2** Swipe From Right to Left
- Camping Group1 Alpha 800 Bluetooth scanning.

Wake Up The Device's Bluetooth

### Share The Device With Others



- **1**Select My Page
- **2**Click My Share



- 1)Click+
- ②Enter someone else's account and set permissions