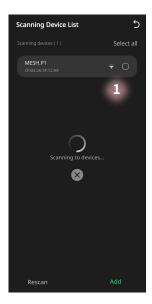

## **STEP 4 Search and Add Device**

Turn on the ALPHA800 device, and make sure the device is within 10 meters of the phone, while the phone's Bluetooth is turned on.

- ①Select Devices Page
- **2Click**
- **3**Select Add Device

- **1** Auto Search Device
- MESH.P1 CPB5265第12A9 1
- **1** Select The Device to Add
- <sup>2</sup>Add

- **1** Change Device Name
- 2 Confirm

<sup>\*</sup>If the device is not found, press and hold the ALPHA800 power button for over 7 seconds to automatically restore the device to factory settings.