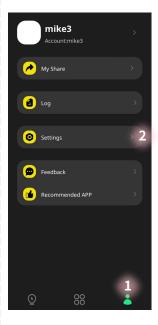

## **Change APP Language**

- **1**Select My Page
- **2Click Settings**
- **1** Select Language