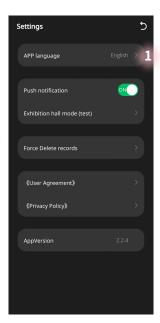

## **Change APP Language**

- **1**Select My Page
- **2Click Settings**
- **1** Select Language