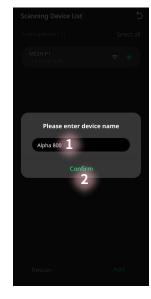

- **1** Auto Search Device
- MESH.P1 CPB5265第12A9 1
- **1** Select The Device to Add
- <sup>2</sup>Add

- **1** Change Device Name
- 2 Confirm

<sup>\*</sup>If the device is not found, press and hold the ALPHA800 power button for over 7 seconds to automatically restore the device to factory settings.